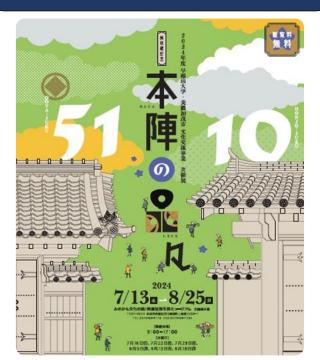

#### Articles of Dignitaries (Honjin) (本陣の品々)

Located in present-day  $\bar{O}ta$ - $ch\bar{o}$  in Minokamo City,  $\bar{O}ta$  Juku is the 51<sup>st</sup> Lodging Station of Nakasendo during the Edo Period. Let us show you the main articles from  $\bar{O}ta$  Juku Honjin (Dignitaries' Lodge) that have been newly added to our Museum's collection.

#### Exhibition Period: Jul 13 (Sat) to Aug 25 (Sun) "ADMISSION is FREE!!"

Opening hours: 9:00am - 5:00pm

- Place: Minokamo Culture Forest (Minokamo Civic Museum / Exhibition Room) Address: Minokamo shi Hachiya cho Kamihachiya 3299-1
- Dates Closed: Jul 16 (Tue); Jul 22 (Mon); Jul 29 (Mon); Aug 5 (Mon); Aug 13 (Tue); Aug 19 (Mon)

For Inquiries: 🖀 (0574) 28-1110 Minokamo Culture Forest